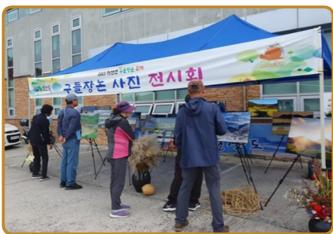

Holding a traditional farming culture experience exhibition

Organization of a photo exhibition of Cheongsan Gudeuljang Paddy scenes

Holding a village competition for community harmony

Provision of opportunities for simple agricultural activities through competitions about the straw craft and bean threshing

Organization of a photo exhibition of scenes containing the four seasons of Gudeuliang Rice paddy

Provision of opportunities for group activities such as 'Yut Game', 'Tug-of-war', 'Slow trail' as part of through community harmony programs by village