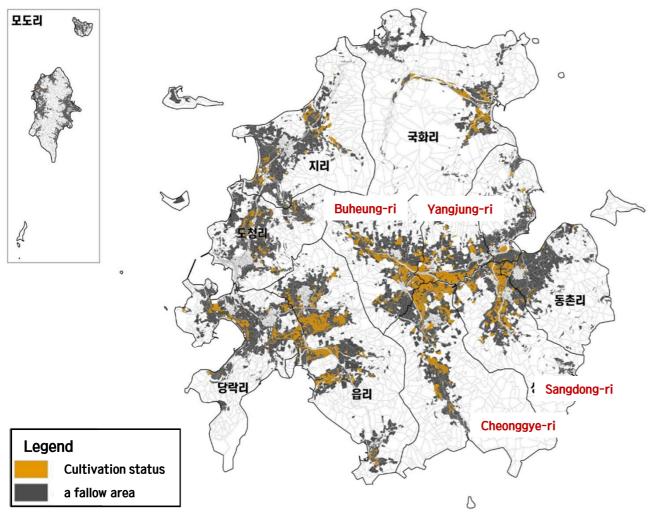

## 03. Cultivation status of the Gudeuljang Rice paddy area

## [Distribution of Cheongsan island Gudeuljang Rice paddy and its fallow status]

| Class                | As of 2019      |        |
|----------------------|-----------------|--------|
| Distribution of      | number of plots | 11,820 |
| Gudeuljang paddy     | Area (ha)       | 873.8  |
| Fallow of            | number of plots | 9,853  |
| Gudeuljang paddy     | Area (ha)       | 730.8  |
| Downston of fallow C | 02 4 4          |        |

Percentageof fallow Gudeuljang padydy (%) 83.64

\* status of the Cheongsan-myeon (district) agricultural direct payment system in 2019

• As of 2019, there are 11,820 plots/873.8 ha of Gudeuljang Rice paddy in Cheongsan Island, of which 9,853 plots/730.8 ha are fallow, accounting 83.64% of the total agricultural area