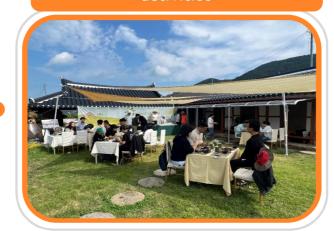

## ■ Organization of the Gudeuljang Rice paddy Farm party

Cheongsan island "Han-sang" (A Meal Plate)
Create Menus with local produce and seafood

Farm party dinning

Cheongsan seaweed sponge cake and Hadong green tea

## ■ Organization of the Gudeuljang Rice paddy Farm party

Farm party Plating

The Gudeuljang Rice paddy farm party

Farm party Brochures