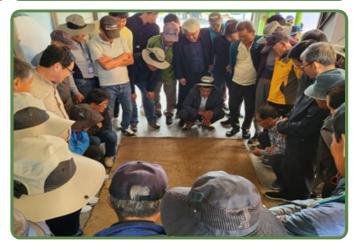

## 03. Activate the Guddlejang Rice Paddy Festival

- Run cultural arts festivals to share the hard work of farming and the joy of harvesting with each other
- Recognizing the hard work of the residents who grew a variety of crops in the Gudljang paddy field in Cheongsan island
- Encouraging the participation of various community organizations active on the island to develop into an ongoing community engagement festival

Holding a traditional farming culture experience exhibition

Organization of a photo exhibition of Cheongsan Gudeuljang Paddy scenes

Holding a village competition for community harmony

Provision of opportunities for simple agricultural activities through competitions about the straw craft and bean threshing

Organization of a photo exhibition of scenes containing the four seasons of Gudeuliang Rice paddy

Provision of opportunities for group activities such as 'Yut Game', 'Tug-of-war', 'Slow trail' as part of through community harmony programs by village