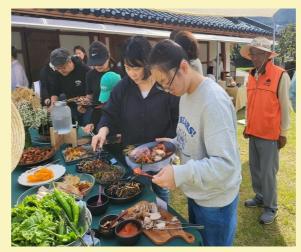

## ■ Organization of the Gudeuljang Rice paddy Farm party

Cheongsan island "Han-sang" (A Meal Plate)
Create Menus with local produce and seafood

Farm party dinning

Cheongsan seaweed sponge cake and Hadong green tea

## ■ Organization of the Gudeuljang Rice paddy Farm party

Farm party Plating

The Gudeuljang Rice paddy farm party

Farm party Brochures