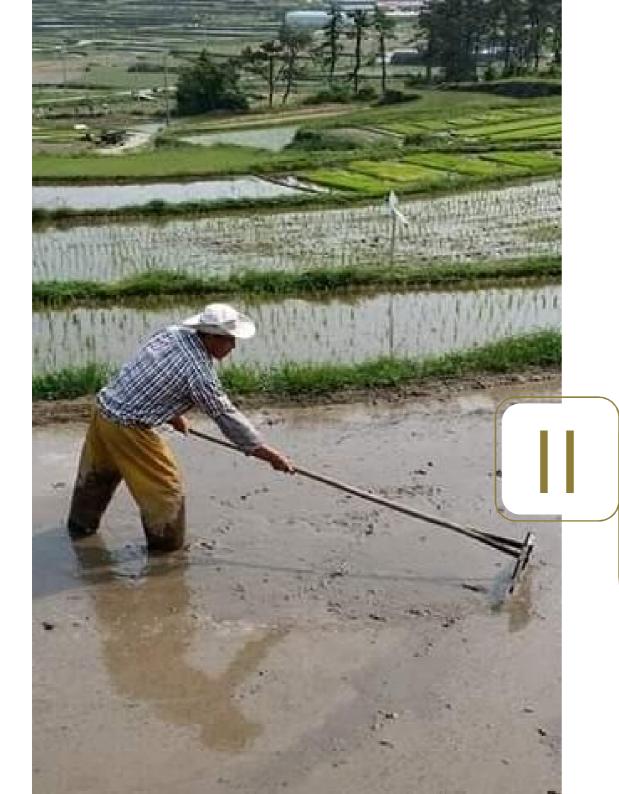

## ■ Gudeuljang Rice paddy experience

Mini mill experience

Gudeuljang Rice paddy experience

Broom making experience