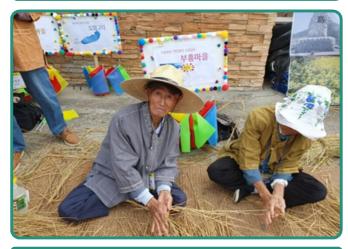

## 03. Activate the Guddlejang Rice Paddy Festival

- Run cultural arts festivals to share the hard work of farming and the joy of harvesting with each other
- Recognizing the hard work of the residents who grew a variety of crops in the Gudljang paddy field in Cheongsan island
- Encouraging the participation of various community organizations active on the island to develop into an ongoing community engagement festival

Holding a traditional farming culture experience exhibition

Organization of a photo exhibition of Cheongsan Gudeuljang Paddy scenes

Holding a village competition for community harmony

Provision of opportunities for simple agricultural activities through competitions about the straw craft and bean threshing

Organization of a photo exhibition of scenes containing the four seasons of Gudeuliang Rice paddy

Provision of opportunities for group activities such as 'Yut Game', 'Tug-of-war', 'Slow trail' as part of through community harmony programs by village