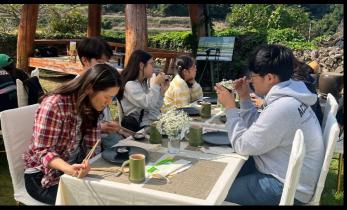

## ■ Organization of the Gudeuljang Rice paddy Farm party

Cheongsan island "Han-sang" (A Meal Plate)
Create Menus with local produce and seafood

Farm party dinning

Cheongsan seaweed sponge cake and Hadong green tea

## ■ Organization of the Gudeuljang Rice paddy Farm party

Farm party Plating

The Gudeuljang Rice paddy farm party

Farm party Brochures