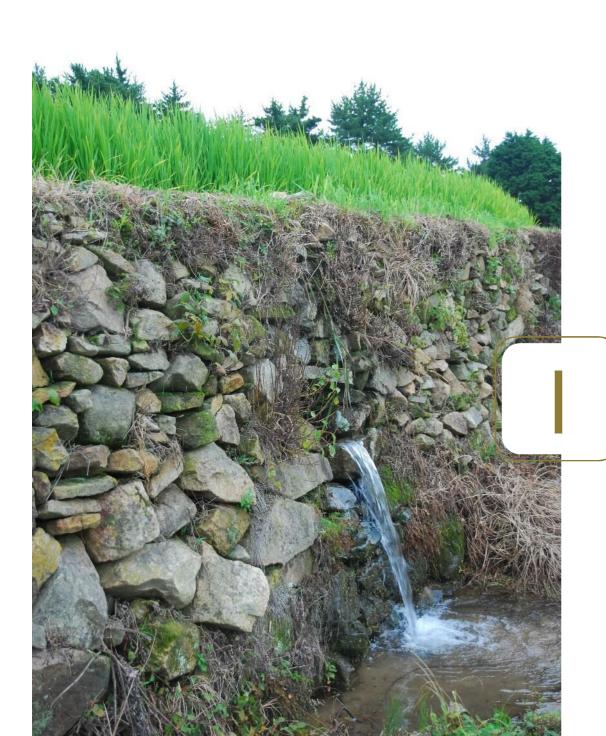

conservation of the agricultural heritage

Conservation relying on government subsidies

- Difficuty raising fund
- increased burden on residents

Discovery of a new fund raising system

Environment/ Landscape

Forest succession of Gudeuljang Rice Paddy

- Decreased Agricultural activities
- Increased Fallow Rice paddies

Restoration of Gudeuljang Paddy to a sustainable state

Local economy

Reduced farm income

 Downturn of rural economy Sales
Promotion &
Branding the
value of GIAHS