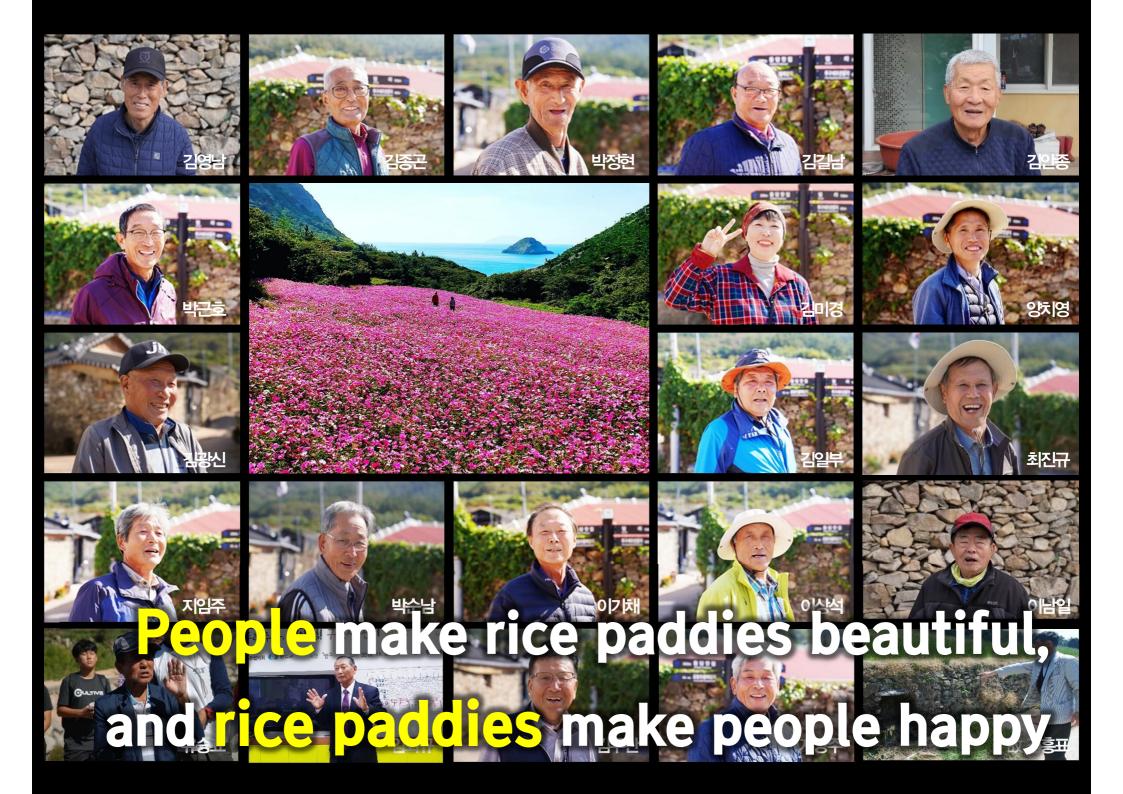

02. Social recognition of agricultural heritage conservation management results

 Gudeuljang Rice paddy of Cheongsan island have been awarded a number of domestic landscape awards and international ecotourism awards based on residents' conservation and management activities to maintain its agricultural function

- The population of Cheongsan Island experienced a -12.0% decline in 2022 compared to the previous World and National Important Agricultural Heritage year (2012)
- It is notable that the population of the Core Conservation Area has experienced a significant decline