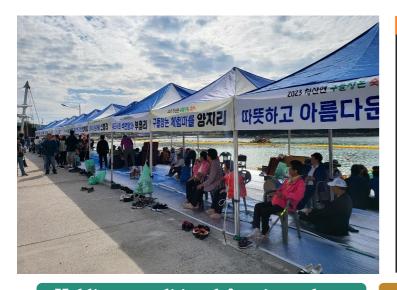

## 03. Activate the Guddlejang Rice Paddy Festival

- Run cultural arts festivals to share the hard work of farming and the joy of harvesting with each other
- Recognizing the hard work of the residents who grew a variety of crops in the Gudljang paddy field in Cheongsan island
- Encouraging the participation of various community organizations active on the island to develop into an ongoing community engagement festival

Holding a traditional farming culture experience exhibition

Organization of a photo exhibition of Cheongsan Gudeuljang Paddy scenes

Holding a village competition for community harmony

Provision of opportunities for simple agricultural activities through competitions about the straw craft and bean threshing

Organization of a photo exhibition of scenes containing the four seasons of Gudeuliang Rice paddy

Provision of opportunities for group activities such as 'Yut Game', 'Tug-of-war', 'Slow trail' as part of through community harmony programs by village