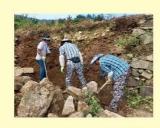

## Restoration of Gudeuljang Rice paddy and Doom bung(Pond) on a hot summer day

This summer, we worked on restoring the side walls of Gudeuljang Rice paddies, which were damaged by a stream.

수구로 물을 내보내는 둠병을 복원하시는데 덥지않을까 걱정했더니, 한여름 뙤약 별도 이열치열로 이겨내십니다. "손은 부지런하고 눈이 게으르다"고. 저걸 이렇게 날 뜨거운데 어떻게 하시려나 했더니만, 어느새 멋진 구들장논 예술작품이 완성하셨습니다. 우리 회원님들 더운 여름 날에 정말정말 고생하셨습니다!!