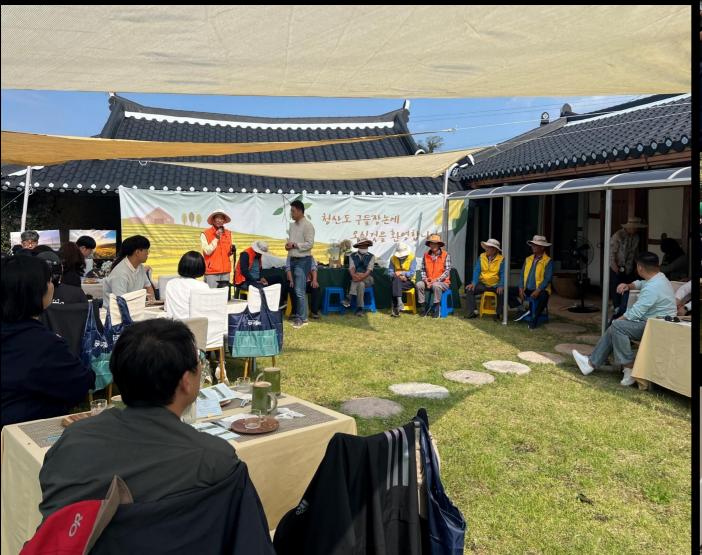

## 04. How to run Gudeuljang Crowdfunding

- Support for a recruitment process, promotion and marketing through cooperation between Cheongsan island residents and Myeongso IMC
- The Cheongsan island Gudeuljang Rice paddy Conservation Council focuses on action-oriented activities such as restoring Gudeuljang paddy and organizing events.

## 05. Operational results of crowdfunding

For a long time, we thought that preserving Gudeuljang Rice paddy was something only local residents should do. However, through this crowdfunding, we have met people who want to join us, care about Gudeuljang Rice paddy, and want to protect it. Thanks to their support and preservation efforts, and provides us with a renewed sense of momentum..

- Park Geun-ho, the Chairman of the Gudeuljang Rice paddy Preservation Council

I thought it was just a simple farming experience. But when I went there, it was more than just a simple rural experience but it carried the wisdom and the values of our ancestors. As I see the elders striving to preserve Gudeuljang Rice paddy, I find myself supporting their efforts truly and I hope that Gudeuljang Paddy in Cheongsan Island will last for a long time.