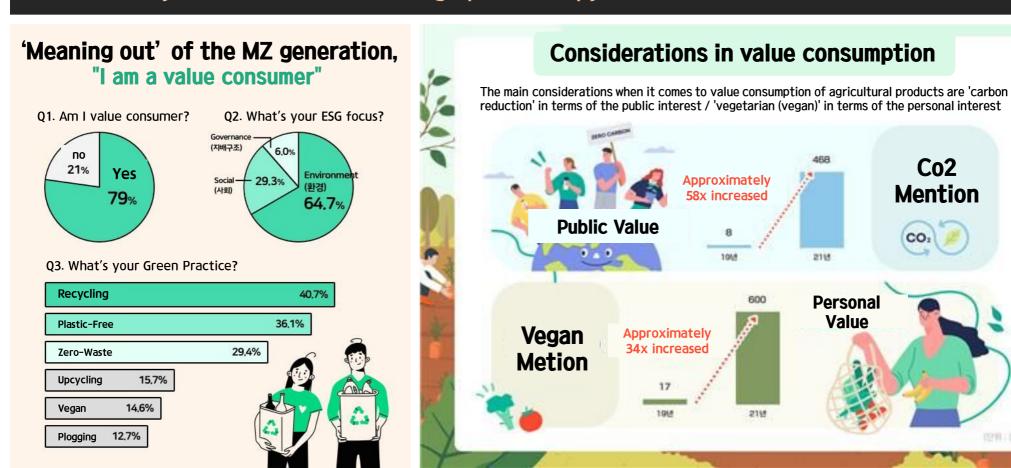

## **01.** The trend of Value Consumption of Korea

- Consumers are shifting their focus from the basic act of purchasing to a more nuanced approach that aligns with their personal taste and experience
- This shift is evident in their willingness to pay more or indulge in more extravagant purchases, as they seek to express their personal beliefs and values through their consumption choices
- Crowdfunding is an increasingly popular method of disseminating social value and showcasing solidarity and collaboration through philanthropy

## 02. Project background and purposes

- In the past, the focus was on promotion and marketing to sell agricultural products that produced in Gudeuljang paddy, but faced the limitations in delivering the GIAHS value
- In response to the growing preference among 20-30's for value-oriented consumption that aligns with their personal values, we have pivoted our operational approach to become a comprehensive ownership system that integrates 'crowdfunding' and 'donation culture'