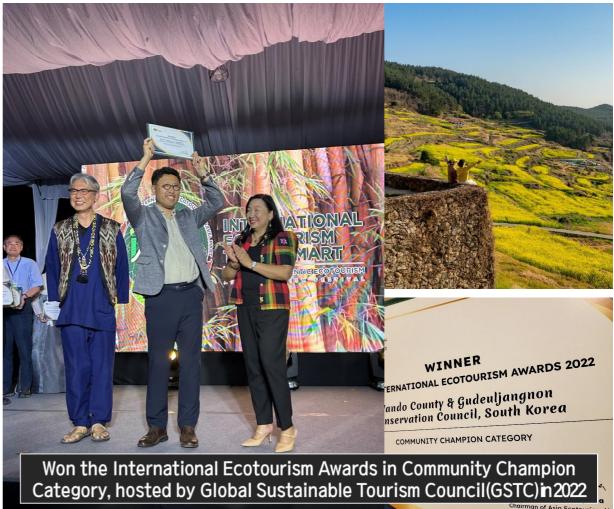

02. Social recognition of agricultural heritage conservation management results

 Gudeuljang Rice paddy of Cheongsan island have been awarded a number of domestic landscape awards and international ecotourism awards based on residents' conservation and management activities to maintain its agricultural function