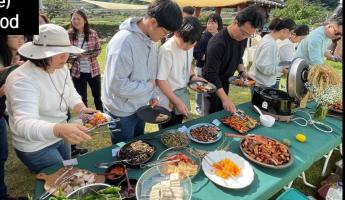

## ■ Organization of the Gudeuljang Rice paddy Farm party

Cheongsan island "Han-sang" (A Meal Plate)
Create Menus with local produce and seafood

Farm party dinning

Cheongsan seaweed sponge cake and Hadong green tea

## ■ Organization of the Gudeuljang Rice paddy Farm party

Farm party Plating

The Gudeuljang Rice paddy farm party

Farm party Brochures