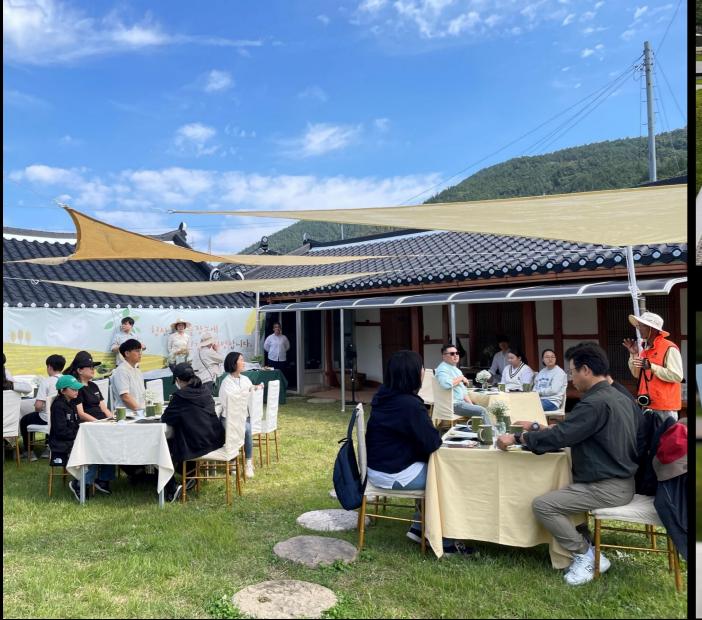

## ■ Organization of the Gudeuljang Rice paddy Farm party

Cheongsan island "Han-sang" (A Meal Plate)
Create Menus with local produce and seafood

Farm party dinning

Cheongsan seaweed sponge cake and Hadong green tea

## ■ Organization of the Gudeuljang Rice paddy Farm party

Farm party Plating

The Gudeuljang Rice paddy farm party

Farm party Brochures