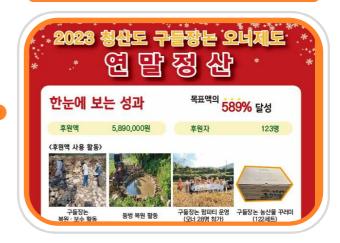

## 05. Operational Performances of crowdfunding

지역재생

Would you be the owner of Cheongsan Gudeuljang Rice paddy, one of the globally important agricultural heritages?

세계중요농업유산

오너제도

모인 금액 589%

응원

하기

5,890,000 <sub>2</sub>

후원자

남은 기간 ロレフト

123 g

후원자 123명의 관심과 응원 목표액을 달성했습니다. 진행 한마디를 전하세요.

**Achieved** 589% of Goal

Preservation activities of Council funded by 2023 donations

Restoration and repair of Gudeuljang Rice paddy]

paddy and Doom bung(pond)]

[Participation of 28 people in the farm partyl

[Delivery of 122 sets of produce packages to donors]