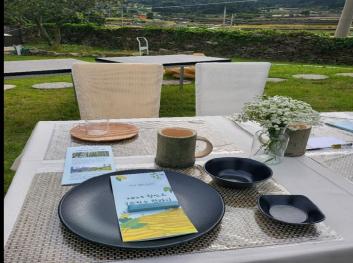

## ■ Organization of the Gudeuljang Rice paddy Farm party

Cheongsan island "Han-sang" (A Meal Plate)
Create Menus with local produce and seafood

Farm party dinning

Cheongsan seaweed sponge cake and Hadong green tea

## ■ Organization of the Gudeuljang Rice paddy Farm party

Farm party Plating

The Gudeuljang Rice paddy farm party

Farm party Brochures