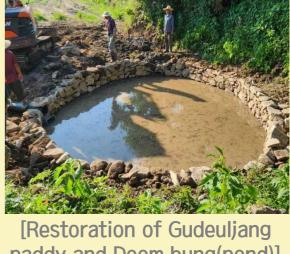

#### **Practice**

- Gudeuljang paddy restoration and conservation activities (Doom bung(pond) restoration)
- Gudeuljang paddy experience activities (Gudeuljang paddy farm party, ecology school, rice paddy summit)
- Cultivation of Gudeuljang paddy agricultural products (buckwheat, rapeseed, small black beans, etc.)

## Restoration of Gudeuljang Rice paddy and Doom bung(Pond) on a hot summer day

This summer, we worked on restoring the side walls of Gudeuljang Rice paddies, which were damaged by a stream.

수구로 물을 내보내는 둠병을 복원하시는데 덥지않을까 걱정했더니, 한여름 뙤약 별도 이열치열로 이겨내십니다. "손은 부지런하고 눈이 게으르다"고. 저걸 이렇게 날 뜨거운데 어떻게 하시려나 했더니만, 어느새 멋진 구들장논 예술작품이 완성하셨습니다. 우리 회원님들 더운 여름 날에 정말정말 고생하셨습니다!!