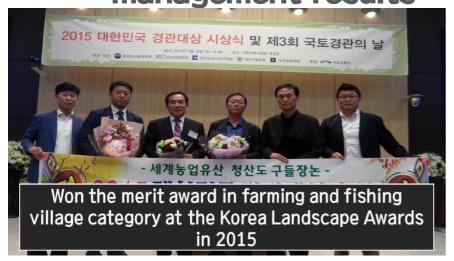

02. Social recognition of agricultural heritage conservation management results

 Gudeuljang Rice paddy of Cheongsan island have been awarded a number of domestic landscape awards and international ecotourism awards based on residents' conservation and management activities to maintain its agricultural function